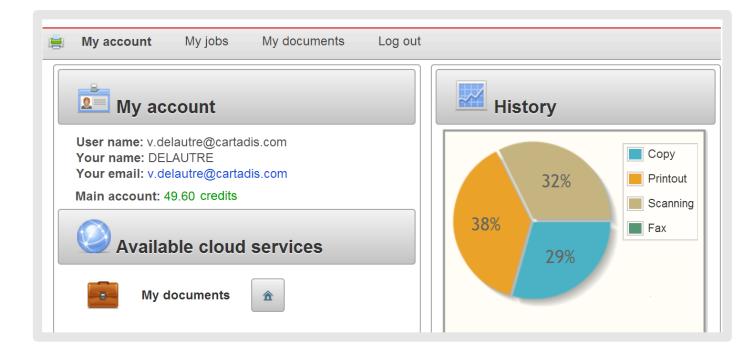

|         |           |              |                                               | 1                   |                | ad      | am   |
|---------|-----------|--------------|-----------------------------------------------|---------------------|----------------|---------|------|
|         |           | JE           | spa                                           | de,                 |                |         | CAIC |
|         |           |              | espa                                          | 3-                  |                |         |      |
| My      | account   | History      | My print jobs My docur                        |                     | My printers    | Log out | 0    |
|         |           |              | Select doc                                    | ument archive       |                |         |      |
|         |           |              | Gespage Mobile                                | e Drive 💌 🛹         | 1              |         |      |
|         |           |              |                                               |                     |                |         |      |
|         |           |              |                                               |                     |                |         |      |
| ailable | Documents |              |                                               |                     |                |         |      |
|         |           |              | + Upload a nev                                | w document or image |                |         |      |
|         |           |              |                                               |                     |                |         |      |
|         |           |              | Search                                        |                     | Q              |         |      |
|         | _         |              | 14 <4 1                                       | ►> ►1 10 s          |                |         |      |
|         | Tune      |              | Document \$                                   | Dat                 | te and time    |         |      |
|         | Type<br>≎ |              |                                               | То                  |                |         |      |
|         |           |              |                                               |                     | *              |         |      |
|         | ×         | Synchro_user | s_group.pdf                                   | 2020-               | 09-08 11:59:09 |         | 80 0 |
|         |           | MEAP_SDK_D   | IEAP_SDK_DEVICE_NAMES.pdf 2020-09-08 11:58:37 |                     | 8 0 ē          |         |      |
|         |           |              |                                               |                     |                |         |      |